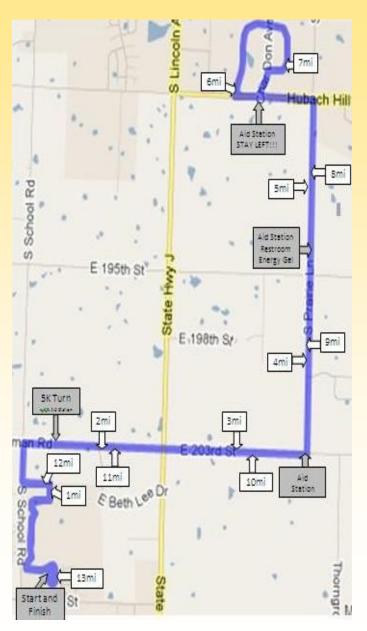

# Start/Finish/Parking located at RayPec HS Track: Take 71 HWY South to the Peculiar Exit Turn left and cross the bridge Turn left again on School Rd. Continue north about 1.5 miles, the track is on the right Park on the west side of the track 214th St State Route For Details, On-Line Registration, and Results, Check Out: www.RayPecCC.com For Questions, Contact Jamin Swift rohocc@yahoo.com 816-318-3739 For Mail-In Registration, **Jamin Swift** 20801 School Rd Peculiar, MO 64078

# Start and Finish Line:

Raymore Peculiar High School Stadium 20801 School Rd, Peculiar Mo, 64078

# Course Info:

Water, PowerAde, and energy gel (mile 9) provided at 9 aid stations!

#### www.usatf.org/routes/view.asp?rID=419701